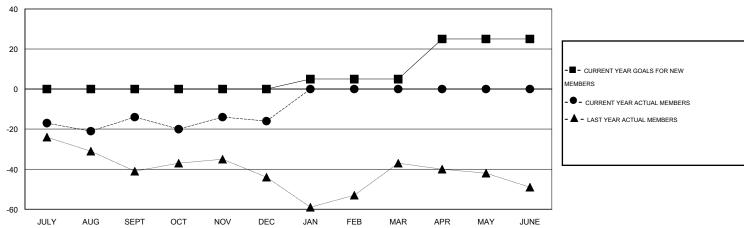

#### GOALS AND ACTUAL MEMBERS CUMULATIVE

| DROPPED CLUBS: 0  DROPPED MEMBERS |    | 22 CLUBS OF 57 ADDED 1 OR MORE<br>NEW MEMBERS | GENDER DISTRIBUTION  MALE 932 (72.53%)  FEMALE 353 (27.47%) |     |     |
|-----------------------------------|----|-----------------------------------------------|-------------------------------------------------------------|-----|-----|
| DECEASED                          | 10 | CLICK HERE FOR HEALTH                         | FAMILY UNIT MEMBERS                                         |     | 200 |
| CLUB CANCELLED                    | 0  | ASSESSMENT DATA                               | FAMILY UNIT MEMBERS                                         |     | 98  |
| OTHER                             | 52 |                                               | HEAD OF HOUSEHOLD                                           |     |     |
| TOTAL                             | 62 |                                               | NON-HEAD OF HOUSEHOLD                                       | 102 |     |